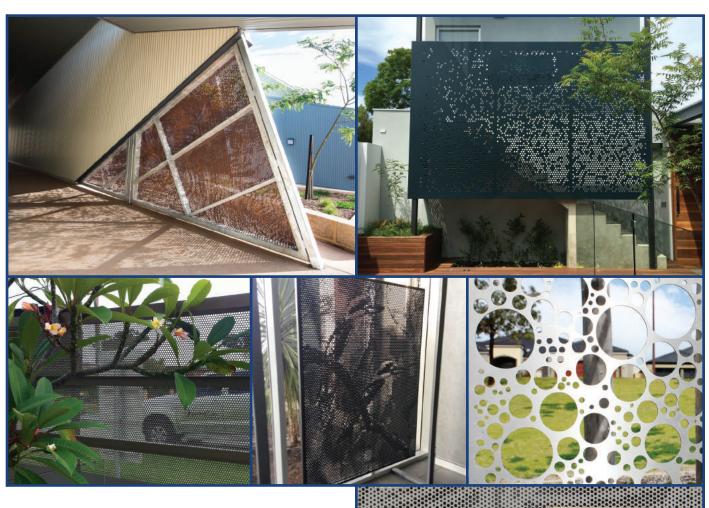

## **Functional & Creative**

Using our state of the art production machinery, Unique can produce perforated metal screens to any design you desire.

Design your own, choose from our standard range or let our design team turn your image into an original design creation.